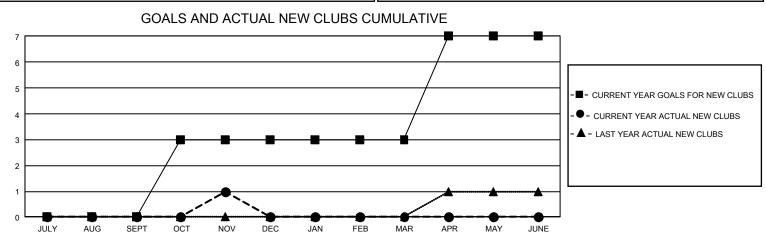

## GAT MONTHLY MEMBERSHIP PROGRESS REPORT Result

GMT Constitutional Area 7, Group B

REPORT DOES NOT INCLUDE CLUBS IN UNDISTRICTED AREAS.

| Clubs                 |               |           |               | Members               |                           |                         |                                                    |
|-----------------------|---------------|-----------|---------------|-----------------------|---------------------------|-------------------------|----------------------------------------------------|
| RESULTS FOR 2023-2024 |               |           |               | RESULTS FOR 2023-2024 |                           |                         |                                                    |
| QUARTER               | NEW CLUB GOAL | NEW CLUBS | DROPPED CLUBS | QUARTER               | IEMBER GROWTH NET<br>GOAL | MEMBER GROWTH<br>ACTUAL | DROPPED MEMBERS<br>ACTUAL (including<br>transfers) |
| JULY/AUG/SEPT         | 0             | 0         | 3             | JULY/AUG/SEP          | T 162                     | 183                     | 200                                                |
| OCT/NOV/DEC           | 9             | 1         | 0             | OCT/NOV/DEC           | 182                       | 152                     | 147                                                |
| JAN/FEB/MAR           | 0             | 0         | 0             | JAN/FEB/MAR           | 168                       | 0                       | 0                                                  |
| APR/MAY/JUNE          | 12            | 0         | 0             | APR/MAY/JUNE          | 139                       | 0                       | 0                                                  |