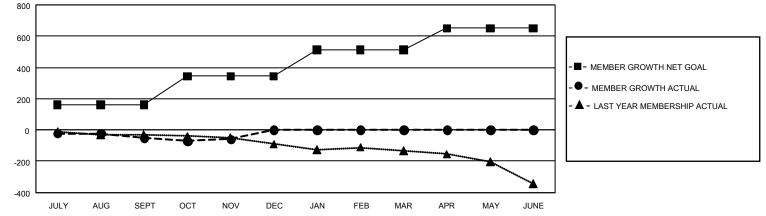

## GAT MONTHLY MEMBERSHIP PROGRESS REPORT Result

GMT Constitutional Area 7, Group B

REPORT DOES NOT INCLUDE CLUBS IN UNDISTRICTED AREAS.

| Clubs                 |               |           |               | Members               |                           |                         |                                                    |
|-----------------------|---------------|-----------|---------------|-----------------------|---------------------------|-------------------------|----------------------------------------------------|
| RESULTS FOR 2023-2024 |               |           |               | RESULTS FOR 2023-2024 |                           |                         |                                                    |
| QUARTER               | NEW CLUB GOAL | NEW CLUBS | DROPPED CLUBS | QUARTER               | IEMBER GROWTH NET<br>GOAL | MEMBER GROWTH<br>ACTUAL | DROPPED MEMBERS<br>ACTUAL (including<br>transfers) |
| JULY/AUG/SEPT         | 0             | 0         | 3             | JULY/AUG/SEP          | T 162                     | 183                     | 200                                                |
| OCT/NOV/DEC           | 9             | 1         | 0             | OCT/NOV/DEC           | 182                       | 152                     | 147                                                |
| JAN/FEB/MAR           | 0             | 0         | 0             | JAN/FEB/MAR           | 168                       | 0                       | 0                                                  |
| APR/MAY/JUNE          | 12            | 0         | 0             | APR/MAY/JUNE          | 139                       | 0                       | 0                                                  |